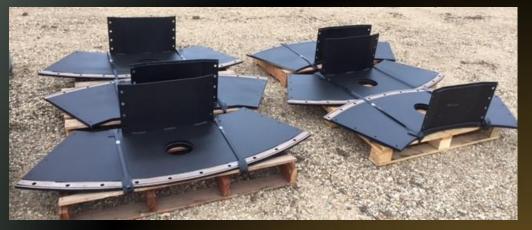

## MINESPEC PARTS – BRAND NEW DESIGN FOR HITACHI EX5500-5 & 6 GREASE BATHS

## EX5600 & 5500-6 GREASE BATH IMPROVMENT

MINESPEC PARTS HAVE IMPROVED THE EX5500-5 & 6 GREASE BATH BY WAY OF REMOVING THE ONE PIECE BATH AND DESIGNING A BATH INTO INDIVIDUAL PIECES FOR EASE OF INSTALLING UP THROUGH THE CENTRE OF CARBODY

## **REDUCES DOWNTIME & GETS YOU GOING SOONER**

IN THE CASE YOUR SWING BEARING IS OK FROM PARTICULAR FAILURES ASSOCIATED WITH LARGE LOADING TOOLS AND ONLY THE BATH REQUIRES REPLACEMENT DUE TO DAMAGE - MINESPEC HAVE DESIGNED A BATH THAT NOT ONLY LIMITS YOUR DOWN TIME, BUT GETS YOU GOING SOONER.