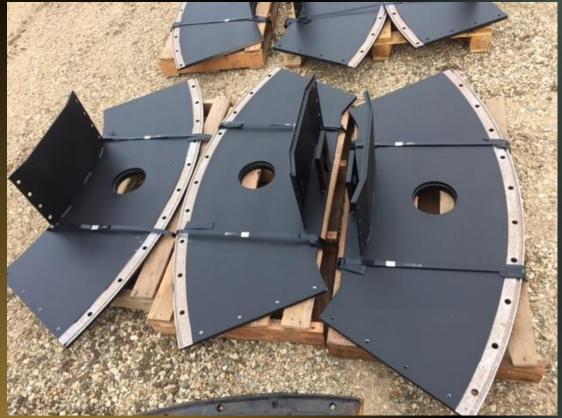

## MINESPEC PARTS – BRAND NEW DESIGN FOR HITACHI EX5500-5 & 6 GREASE BATHS

## EX5600 & 5500-6 GREASE BATH IMPROVMENT

MINESPEC PARTS HAVE IMPROVED THE EX5500-5 & 6 GREASE BATH BY WAY OF REMOVING THE ONE PIECE BATH AND DESIGNING A BATH INTO INDIVIDUAL PIECES FOR EASE OF INSTALLING UP THROUGH THE CENTRE OF CARBODY

## **REDUCES DOWNTIME & GETS YOU GOING SOONER**

IN THE CASE YOUR SWING BEARING IS OK FROM PARTICULAR FAILURES ASSOCIATED WITH LARGE LOADING TOOLS AND ONLY THE BATH REQUIRES REPLACEMENT DUE TO DAMAGE - MINESPEC HAVE DESIGNED A BATH THAT NOT ONLY LIMITS YOUR DOWN TIME, BUT GETS YOU GOING SOONER.