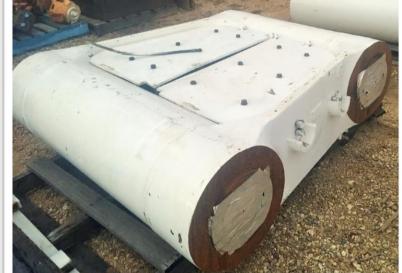

## TURN YOUR SURPLUS TO PURPOSE®

| Quantity: | Description:                     | Dimensions: | P/N:    |
|-----------|----------------------------------|-------------|---------|
| 1         | H-Link                           |             | 3693320 |
| 1         | Left Tipping link with bushings  |             | 3690986 |
| 1         | Right Tipping link with bushings |             | 3690987 |
| 1         | Pin                              | Ø 240mm     | 3693283 |