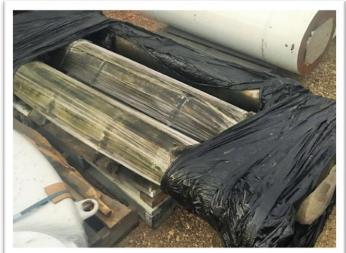

## TURN YOUR SURPLUS TO PURPOSE®

| Quantity: | Description:                     | Dimensions: | P/N:    |
|-----------|----------------------------------|-------------|---------|
| 1         | H-Link                           |             | 3693320 |
| 1         | Left Tipping link with bushings  |             | 3690986 |
| 1         | Right Tipping link with bushings |             | 3690987 |
| 1         | Pin                              | Ø 240mm     | 3693283 |