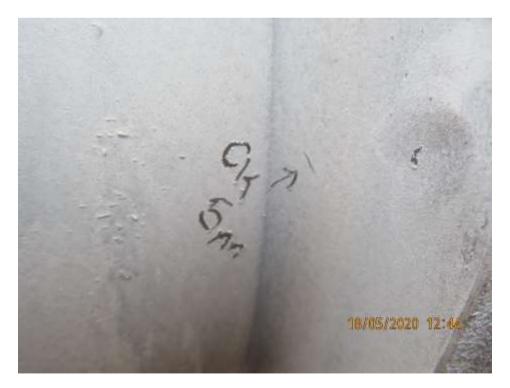

## PHOTOGRAPH NO. 3 - Locations tested

PHOTOGRAPH NO. 4 - Cracks detected

PHOTOGRAPH NO. 5 - Crack detected (location)

PHOTOGRAPH NO. 6 - 5mm crack detected

PHOTOGRAPH NO. 7 - Cracks detected (location)

PHOTOGRAPH NO. 8 - 3mm crack detected