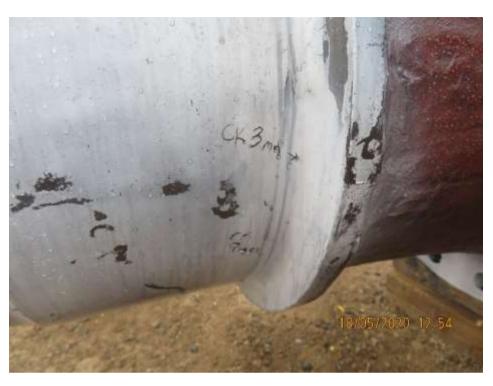

## PHOTOGRAPH NO. 3 - Locations tested

PHOTOGRAPH NO. 4 - Cracks detected

PHOTOGRAPH NO. 5 - Crack detected (location)

PHOTOGRAPH NO. 6 - 5mm crack detected

PHOTOGRAPH NO. 7 - Cracks detected (location)

PHOTOGRAPH NO. 8 - 3mm crack detected