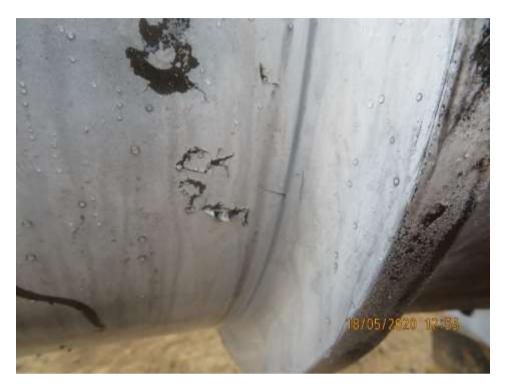

## PHOTOGRAPH NO. 3 - Locations tested

PHOTOGRAPH NO. 4 - Cracks detected

PHOTOGRAPH NO. 5 - Crack detected (location)

PHOTOGRAPH NO. 6 - 5mm crack detected

PHOTOGRAPH NO. 7 - Cracks detected (location)

PHOTOGRAPH NO. 8 - 3mm crack detected

# PHOTOGRAPH NO. 9 - 9mm crack detected