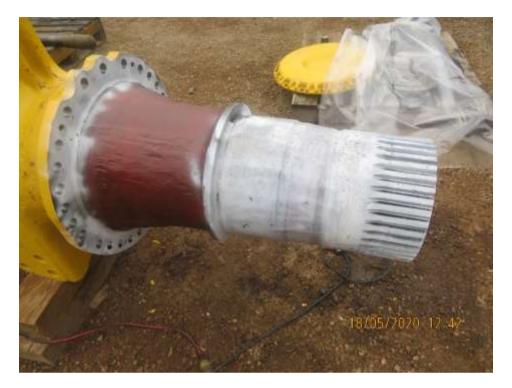

## PHOTOGRAPH NO. 3 - Locations tested

PHOTOGRAPH NO. 4 - Cracks detected

PHOTOGRAPH NO. 5 - Crack detected (location)

PHOTOGRAPH NO. 6 - 5mm crack detected

PHOTOGRAPH NO. 7 - Cracks detected (location)

PHOTOGRAPH NO. 8 - 3mm crack detected