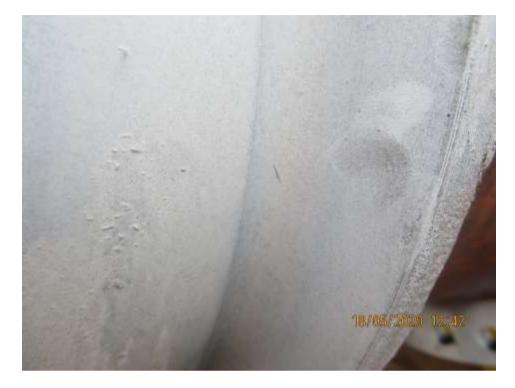

### PHOTOGRAPH NO. 1 - Locations tested

PHOTOGRAPH NO. 2 - Locations tested

## PHOTOGRAPH NO. 3 - Locations tested

PHOTOGRAPH NO. 4 - Cracks detected

PHOTOGRAPH NO. 5 - Crack detected (location)

PHOTOGRAPH NO. 6 - 5mm crack detected

PHOTOGRAPH NO. 7 - Cracks detected (location)

PHOTOGRAPH NO. 8 - 3mm crack detected