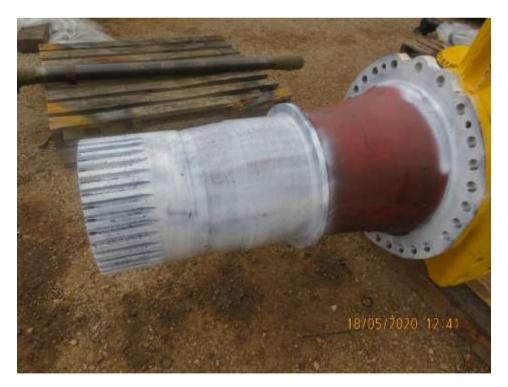

### PHOTOGRAPH NO. 1 - Locations tested

PHOTOGRAPH NO. 2 - Locations tested

## PHOTOGRAPH NO. 3 - Locations tested

PHOTOGRAPH NO. 4 - Cracks detected

PHOTOGRAPH NO. 5 - Crack detected (location)

PHOTOGRAPH NO. 6 - 5mm crack detected

PHOTOGRAPH NO. 7 - Cracks detected (location)

PHOTOGRAPH NO. 8 - 3mm crack detected