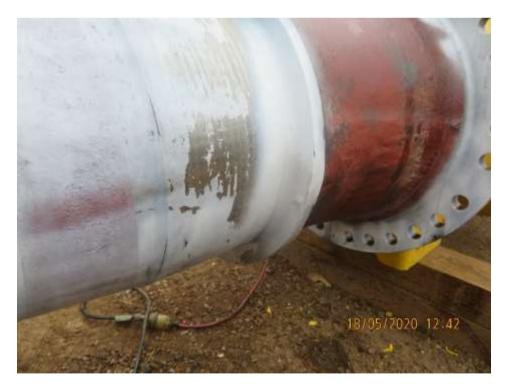

## PHOTOGRAPH NO. 3 - Locations tested

PHOTOGRAPH NO. 4 - Cracks detected

PHOTOGRAPH NO. 5 - Crack detected (location)

PHOTOGRAPH NO. 6 - 5mm crack detected

PHOTOGRAPH NO. 7 - Cracks detected (location)

PHOTOGRAPH NO. 8 - 3mm crack detected