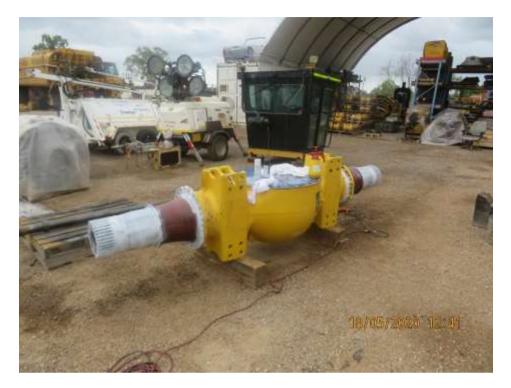

k<br>Test Method - A.S.3978 MTP-101<br>A.S.1171 MTP-102<br>Demagnetised - No<br>Material Type - Carbon and cast steel<br>Acceptance/Rejection Criteria - Report all cracks and discontinuities detected<br>Surface Condition - Bare metal and machined<br>Limitations of Test - Client nominated areas of components only. |                                                                                                                           |



#### **RESULTS OF EXAMINATION**

VT - Visual Testing

MT - Magnetic Particle Testing

#### KOMATSU WA900 LOADER FRONT AXLE HOUSING SPINDLES

Refer to Photograph No. 1 - 3 for locations tested.

(VT) - No visual defects detected.(MT) - Cracks detected, refer to Photograph Nos. 4 - 9.

M. A. SHIELDS Inspector Att.

### PHOTOGRAPH NO. 1 - Locations tested



PHOTOGRAPH NO. 2 - Locations tested



## PHOTOGRAPH NO. 3 - Locations tested



PHOTOGRAPH NO. 4 - Cracks detected



PHOTOGRAPH NO. 5 - Crack detected (location)



PHOTOGRAPH NO. 6 - 5mm crack detected





PHOTOGRAPH NO. 7 - Cracks detected (location)

PHOTOGRAPH NO. 8 - 3mm crack detected





# PHOTOGRAPH NO. 9 - 9mm crack detected

## **TERMS OF REPORT**

M-Test (Mackay) Pty. Ltd. and associated companies operating with M-Test (Mackay) Pty. Ltd. make reasonable efforts to ensure an accurate understanding of client requirements. The information in this report is based on this understanding and M-Test (Mackay) Pty. Ltd. strives to be accurate in its advice.

Where a report is electronically transmitted or copied to media storage device, M-Test (Mackay) Pty. Ltd. takes no responsibil