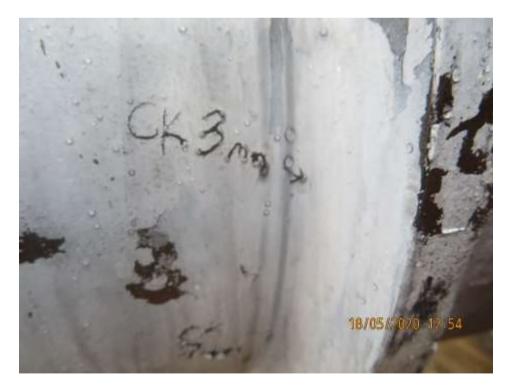

## PHOTOGRAPH NO. 3 - Locations tested

PHOTOGRAPH NO. 4 - Cracks detected

PHOTOGRAPH NO. 5 - Crack detected (location)

PHOTOGRAPH NO. 6 - 5mm crack detected

PHOTOGRAPH NO. 7 - Cracks detected (location)

PHOTOGRAPH NO. 8 - 3mm crack detected