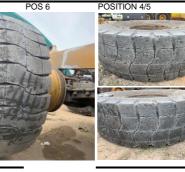

## **TYRE INSPECTION REPORT**

Company: THIESS/EASTERN TRACTORS Site: MT THORLEY Inspection date : 4/11/2021

 Veh. Make & type:
 CAT789B
 Fleet :
 RD0945
 Hours :

| Position | Size     | Brand | Tread<br>Spec | Serial<br>Number | Original<br>Tread (mm) | Remaining<br>Tread (mm) | Tyre<br>Condition | Rim / Wheel<br>Number | Tyre Change<br>Priority | Comments                                  |
|----------|----------|-------|---------------|------------------|------------------------|-------------------------|-------------------|-----------------------|-------------------------|-------------------------------------------|
| 1        | 42/90R57 | B/S   | VRDPY         | S8K000120        |                        | 85/80                   | A                 | T57-QLD-0232          |                         | ОК                                        |
| 2        | 42/90R57 | B/S   | VRDPY         | S9R005564        |                        | 85/84                   | A                 | T57-QLD-2157          |                         | ОК                                        |
| 3        | 42/90R57 | B/S   | VRPS          | S7B003968        |                        | 56/56                   | С                 | T57-0970              |                         | SIDEWALL DAMAGE NWR                       |
| 4        | 42/90R57 | B/S   | VRPS          | S7B005738        |                        | 58/60                   | В                 | CNR                   |                         | ONLY 1 SIDE INSPECTED AS LAYING ON GRIUND |
| 5        | 42/90R57 | B/S   | VRPS          | S7B003534        |                        | 53/54                   | В                 | CNR                   |                         | ONLY 1 SIDE INSPECTED AS LAYING ON GRIUND |
| 6        | 42/90R57 | B/S   | VRPS          | S7B003749        |                        | 56/54                   | С                 | T57-0968              |                         | SIDEWALL CUTS AND DAMAGE BUT OK TO RUN    |

POS 3 NWR (BROKEN BODY CORDS-ROCK DAMAGE)

POS 6 SIDEWALL DAMAGE,OK TO RUN BUT LAMINATION WILL CONTINUE TO RUN

POS 3/4 WHEELS WERE LAYING ON GRIUND SO ONLY 1 SIDE WAS INSPECTED BOTH WHEELS LOOKED OK