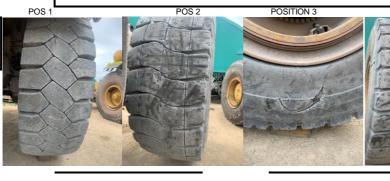

## **TYRE INSPECTION REPORT**

Company: THIESS/EASTERN TRACTORS Site: MT THORLEY Inspection date : 4/11/2021

 Veh. Make & type:
 CAT789B
 Fleet :
 RD0945
 Hours :

| Position | Size     | Brand | Tread<br>Spec | Serial<br>Number | Original<br>Tread (mm) | Remaining<br>Tread (mm) | Tyre<br>Condition | Rim / Wheel<br>Number | Tyre Change<br>Priority | Comments                                  |
|----------|----------|-------|---------------|------------------|------------------------|-------------------------|-------------------|-----------------------|-------------------------|-------------------------------------------|
| 1        | 42/90R57 | B/S   | VRDPY         | S8K000120        |                        | 85/80                   | A                 | T57-QLD-0232          |                         | ОК                                        |
| 2        | 42/90R57 | B/S   | VRDPY         | S9R005564        |                        | 85/84                   | A                 | T57-QLD-2157          |                         | ОК                                        |
| 3        | 42/90R57 | B/S   | VRPS          | S7B003968        |                        | 56/56                   | С                 | T57-0970              |                         | SIDEWALL DAMAGE NWR                       |
| 4        | 42/90R57 | B/S   | VRPS          | S7B005738        |                        | 58/60                   | В                 | CNR                   |                         | ONLY 1 SIDE INSPECTED AS LAYING ON GRIUND |
| 5        | 42/90R57 | B/S   | VRPS          | S7B003534        |                        | 53/54                   | В                 | CNR                   |                         | ONLY 1 SIDE INSPECTED AS LAYING ON GRIUND |
| 6        | 42/90R57 | B/S   | VRPS          | S7B003749        |                        | 56/54                   | С                 | T57-0968              |                         | SIDEWALL CUTS AND DAMAGE BUT OK TO RUN    |

POS 3 NWR (BROKEN BODY CORDS-ROCK DAMAGE)

POS 6 SIDEWALL DAMAGE,OK TO RUN BUT LAMINATION WILL CONTINUE TO RUN

POS 3/4 WHEELS WERE LAYING ON GRIUND SO ONLY 1 SIDE WAS INSPECTED BOTH WHEELS LOOKED OK