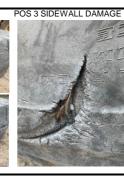

## **TYRE INSPECTION REPORT**

Company: THIESS/EASTERN TRACTORS Site: MT THORLEY Inspection date : 4/11/2021

 Veh. Make & type:
 CAT789B
 Fleet :
 RD0945
 Hours :

| Position | Size     | Brand | Tread<br>Spec | Serial<br>Number | Original<br>Tread (mm) | Remaining<br>Tread (mm) | Tyre<br>Condition | Rim / Wheel<br>Number | Tyre Change<br>Priority | Comments                                  |
|----------|----------|-------|---------------|------------------|------------------------|-------------------------|-------------------|-----------------------|-------------------------|-------------------------------------------|
| 1        | 42/90R57 | B/S   | VRDPY         | S8K000120        |                        | 85/80                   | A                 | T57-QLD-0232          |                         | ОК                                        |
| 2        | 42/90R57 | B/S   | VRDPY         | S9R005564        |                        | 85/84                   | A                 | T57-QLD-2157          |                         | ОК                                        |
| 3        | 42/90R57 | B/S   | VRPS          | S7B003968        |                        | 56/56                   | С                 | T57-0970              |                         | SIDEWALL DAMAGE NWR                       |
| 4        | 42/90R57 | B/S   | VRPS          | S7B005738        |                        | 58/60                   | В                 | CNR                   |                         | ONLY 1 SIDE INSPECTED AS LAYING ON GRIUND |
| 5        | 42/90R57 | B/S   | VRPS          | S7B003534        |                        | 53/54                   | В                 | CNR                   |                         | ONLY 1 SIDE INSPECTED AS LAYING ON GRIUND |
| 6        | 42/90R57 | B/S   | VRPS          | S7B003749        |                        | 56/54                   | С                 | T57-0968              |                         | SIDEWALL CUTS AND DAMAGE BUT OK TO RUN    |

POS 3 NWR (BROKEN BODY CORDS-ROCK DAMAGE)

POS 6 SIDEWALL DAMAGE,OK TO RUN BUT LAMINATION WILL CONTINUE TO RUN

POS 3/4 WHEELS WERE LAYING ON GRIUND SO ONLY 1 SIDE WAS INSPECTED BOTH WHEELS LOOKED OK