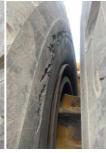

Notes:

POS 5/6 THE WORST WITH SIDEWALL DAMAGE ON BOTH INSIDES OF TYRES

WITH POS 6 SIDEWALL CUTS TO OUTSIDE

4

POS 1 POS 2