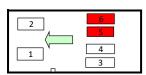

| 2 4 | 6 |
|-----|---|
| 1 3 | 5 |

| TYRE CONDITION |      |  |  |  |
|----------------|------|--|--|--|
| Α              | GOOD |  |  |  |
| В              | FAIR |  |  |  |
| С              | POOR |  |  |  |