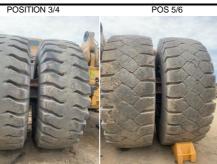

## **TYRE INSPECTION REPORT**

Company: THIESS/EASTERN TRACTORS Site: MT THORLEY 4/11/2021 Inspection date :

Fleet : **RD1012** CAT789B Veh. Make & type: Hours:

| Position | Size     | Brand | Tread<br>Spec | Serial<br>Number | Original<br>Tread (mm) | Remaining<br>Tread (mm) | Tyre<br>Condition | Rim / Wheel<br>Number | Tyre Change<br>Priority | Comments                 |
|----------|----------|-------|---------------|------------------|------------------------|-------------------------|-------------------|-----------------------|-------------------------|--------------------------|
|          |          |       |               |                  |                        |                         |                   |                       |                         |                          |
| 1        | 42/90R57 | B/S   | VRDPY         | S9S003715        |                        | 75/76                   | Α                 |                       |                         | OK                       |
| 2        | 42/90R57 | B/S   | VRDPY         | S9S004304        |                        | 80/80                   | Α                 |                       |                         | OK                       |
| 3        | 37.00R57 | B/S   | VRLSA         | S8K000659        |                        | 75/75                   | Α                 |                       |                         | ОК                       |
| 4        | 37.00R57 | B/S   | VRLSA         | S7B005585        |                        | 67/65                   | Α                 |                       |                         | OK                       |
| 5        | 42/90R57 | B/S   | VRDPY         | S8J003126        |                        | 50/62                   | C POOR            |                       |                         | SIDEWALL CUTS AND DAMAGE |
| 6        | 42/90R57 | B/S   | VRDPY         | S8A003428        |                        | 63/60                   | C POOR            |                       |                         | SIDEWALL CUTS AND DAMAGE |

Notes:

POS 5/6 THE WORST WITH SIDEWALL DAMAGE ON BOTH INSIDES OF TYRES

WITH POS 6 SIDEWALL CUTS TO OUTSIDE

4

POS 1 POS 2