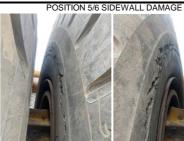

Notes:

POS 5/6 THE WORST WITH SIDEWALL DAMAGE ON BOTH INSIDES OF TYRES

WITH POS 6 SIDEWALL CUTS TO OUTSIDE

4

POS 1 POS 2