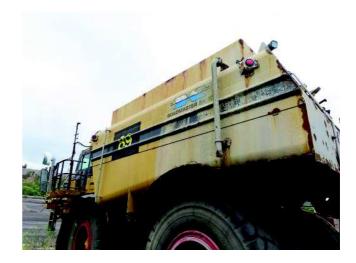

## **VEHICLE DESCRIPTION**

| CP Date | NO TAGS           | Built Date   | 01/05 |
|---------|-------------------|--------------|-------|
| Make    | Caterpillar       | No. Of Seats |       |
| Model   | 777D              | No. Of Doors |       |
| Type    |                   |              |       |
| Body    | Off Highway Truck |              |       |

## **VEHICLE CONDITION**

| Interior / Exterior Damage Details | Overall Condition                                                                    |                                                                  |
|------------------------------------|--------------------------------------------------------------------------------------|------------------------------------------------------------------|
| Nil                                | Overall Condition Codes                                                              |                                                                  |
|                                    | <ul><li>1 - Excellent</li><li>2 - Good</li><li>3 - Above Average (for age)</li></ul> | 4 - Average (for age)<br>5 - Below Average (for age)<br>6 - Poor |
|                                    | Tyre Front Near                                                                      |                                                                  |
|                                    | Tyre Front Off                                                                       |                                                                  |
|                                    | Tyre Rear Near                                                                       |                                                                  |
|                                    | Tyre Rear Off                                                                        |                                                                  |
|                                    | Spare Tyre                                                                           |                                                                  |
|                                    | Trim                                                                                 |                                                                  |
|                                    | Personal Effects:<br>Nil                                                             |                                                                  |
|                                    | General Comments:<br>Nil                                                             |                                                                  |
|                                    | Tow Agent                                                                            |                                                                  |