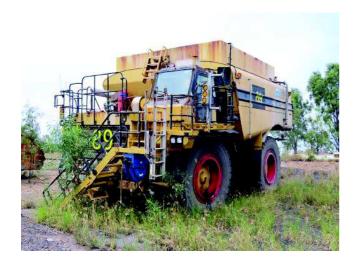

## **VEHICLE DESCRIPTION**

| CP Date | NO TAGS           | Built Date   | 01/05 |
|---------|-------------------|--------------|-------|
| Make    | Caterpillar       | No. Of Seats |       |
| Model   | 777D              | No. Of Doors |       |
| Type    |                   |              |       |
| Body    | Off Highway Truck |              |       |

## **VEHICLE CONDITION**

| Interior / Exterior Damage Details | Overall Condition                                                                    |                                                                  |
|------------------------------------|--------------------------------------------------------------------------------------|------------------------------------------------------------------|
| Nil                                | Overall Condition Codes                                                              |                                                                  |
|                                    | <ul><li>1 - Excellent</li><li>2 - Good</li><li>3 - Above Average (for age)</li></ul> | 4 - Average (for age)<br>5 - Below Average (for age)<br>6 - Poor |
|                                    | Tyre Front Near                                                                      |                                                                  |
|                                    | Tyre Front Off                                                                       |                                                                  |
|                                    | Tyre Rear Near                                                                       |                                                                  |
|                                    | Tyre Rear Off                                                                        |                                                                  |
|                                    | Spare Tyre                                                                           |                                                                  |
|                                    | Trim                                                                                 |                                                                  |
|                                    | Personal Effects:<br>Nil                                                             |                                                                  |
|                                    | General Comments:<br>Nil                                                             |                                                                  |
|                                    | Tow Agent                                                                            |                                                                  |