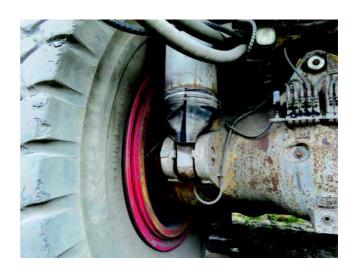

## **VEHICLE CONDITION**

| Interior / Exterior Damage Details | Overall Condition                                                                    |                                                                  |
|------------------------------------|--------------------------------------------------------------------------------------|------------------------------------------------------------------|
| Nil                                | Overall Condition Codes                                                              |                                                                  |
|                                    | <ul><li>1 - Excellent</li><li>2 - Good</li><li>3 - Above Average (for age)</li></ul> | 4 - Average (for age)<br>5 - Below Average (for age)<br>6 - Poor |
|                                    | Tyre Front Near                                                                      |                                                                  |
|                                    | Tyre Front Off                                                                       |                                                                  |
|                                    | Tyre Rear Near                                                                       |                                                                  |
|                                    | Tyre Rear Off                                                                        |                                                                  |
|                                    | Spare Tyre                                                                           |                                                                  |
|                                    | Trim                                                                                 |                                                                  |
|                                    | Personal Effects:<br>Nil                                                             |                                                                  |
|                                    | General Comments:<br>Nil                                                             |                                                                  |
|                                    | Tow Agent                                                                            |                                                                  |