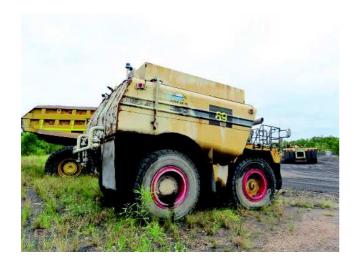

## **VEHICLE DESCRIPTION**

| CP Date | NO TAGS           | Built Date   | 01/05 |
|---------|-------------------|--------------|-------|
| Make    | Caterpillar       | No. Of Seats |       |
| Model   | 777D              | No. Of Doors |       |
| Type    |                   |              |       |
| Body    | Off Highway Truck |              |       |

## **VEHICLE CONDITION**

| Interior / Exterior Damage Details | Overall Condition                                                                    |                                                                  |
|------------------------------------|--------------------------------------------------------------------------------------|------------------------------------------------------------------|
| Nil                                | Overall Condition Codes                                                              |                                                                  |
|                                    | <ul><li>1 - Excellent</li><li>2 - Good</li><li>3 - Above Average (for age)</li></ul> | 4 - Average (for age)<br>5 - Below Average (for age)<br>6 - Poor |
|                                    | Tyre Front Near                                                                      |                                                                  |
|                                    | Tyre Front Off                                                                       |                                                                  |
|                                    | Tyre Rear Near                                                                       |                                                                  |
|                                    | Tyre Rear Off                                                                        |                                                                  |
|                                    | Spare Tyre                                                                           |                                                                  |
|                                    | Trim                                                                                 |                                                                  |
|                                    | Personal Effects:<br>Nil                                                             |                                                                  |
|                                    | General Comments:<br>Nil                                                             |                                                                  |
|                                    | Tow Agent                                                                            |                                                                  |