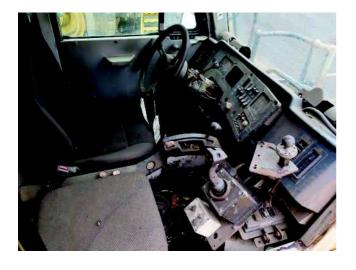

## **VEHICLE CONDITION**

| Interior / Exterior Damage Details | Overall Condition                                                                    |                                                                  |
|------------------------------------|--------------------------------------------------------------------------------------|------------------------------------------------------------------|
| Nil                                | Overall Condition Codes                                                              |                                                                  |
|                                    | <ul><li>1 - Excellent</li><li>2 - Good</li><li>3 - Above Average (for age)</li></ul> | 4 - Average (for age)<br>5 - Below Average (for age)<br>6 - Poor |
|                                    | Tyre Front Near                                                                      |                                                                  |
|                                    | Tyre Front Off                                                                       |                                                                  |
|                                    | Tyre Rear Near                                                                       |                                                                  |
|                                    | Tyre Rear Off                                                                        |                                                                  |
|                                    | Spare Tyre                                                                           |                                                                  |
|                                    | Trim                                                                                 |                                                                  |
|                                    | Personal Effects:<br>Nil                                                             |                                                                  |
|                                    | General Comments:<br>Nil                                                             |                                                                  |
|                                    | Tow Agent                                                                            |                                                                  |