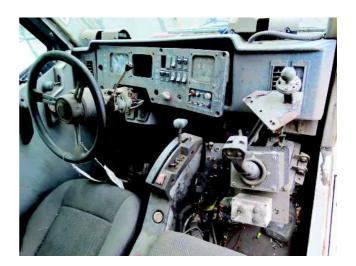

## **VEHICLE CONDITION**

| Interior / Exterior Damage Details | Overall Condition                                                                    |                                                                  |
|------------------------------------|--------------------------------------------------------------------------------------|------------------------------------------------------------------|
| Nil                                | Overall Condition Codes                                                              |                                                                  |
|                                    | <ul><li>1 - Excellent</li><li>2 - Good</li><li>3 - Above Average (for age)</li></ul> | 4 - Average (for age)<br>5 - Below Average (for age)<br>6 - Poor |
|                                    | Tyre Front Near                                                                      |                                                                  |
|                                    | Tyre Front Off                                                                       |                                                                  |
|                                    | Tyre Rear Near                                                                       |                                                                  |
|                                    | Tyre Rear Off                                                                        |                                                                  |
|                                    | Spare Tyre                                                                           |                                                                  |
|                                    | Trim                                                                                 |                                                                  |
|                                    | Personal Effects:<br>Nil                                                             |                                                                  |
|                                    | General Comments:<br>Nil                                                             |                                                                  |
|                                    | Tow Agent                                                                            |                                                                  |