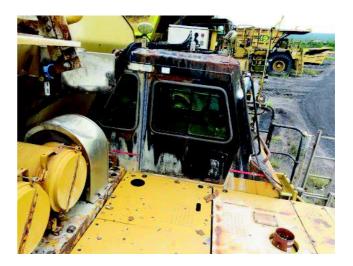

## **VEHICLE DESCRIPTION**

| CP Date | NO TAGS           | Built Date   | 01/05 |
|---------|-------------------|--------------|-------|
| Make    | Caterpillar       | No. Of Seats |       |
| Model   | 777D              | No. Of Doors |       |
| Type    |                   |              |       |
| Body    | Off Highway Truck |              |       |