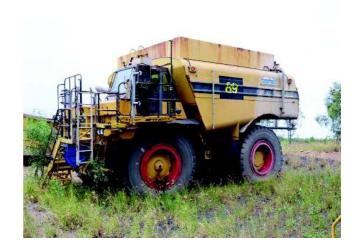

## **VEHICLE DESCRIPTION**

| CP Date | NO TAGS           | Built Date   | 01/05 |
|---------|-------------------|--------------|-------|
| Make    | Caterpillar       | No. Of Seats |       |
| Model   | 777D              | No. Of Doors |       |
| Type    |                   |              |       |
| Body    | Off Highway Truck |              |       |

## **VEHICLE CONDITION**

| Interior / Exterior Damage Details | Overall Condition                                                                    |                                                                  |
|------------------------------------|--------------------------------------------------------------------------------------|------------------------------------------------------------------|
| Nil                                | Overall Condition Codes                                                              |                                                                  |
|                                    | <ul><li>1 - Excellent</li><li>2 - Good</li><li>3 - Above Average (for age)</li></ul> | 4 - Average (for age)<br>5 - Below Average (for age)<br>6 - Poor |
|                                    | Tyre Front Near                                                                      |                                                                  |
|                                    | Tyre Front Off                                                                       |                                                                  |
|                                    | Tyre Rear Near                                                                       |                                                                  |
|                                    | Tyre Rear Off                                                                        |                                                                  |
|                                    | Spare Tyre                                                                           |                                                                  |
|                                    | Trim                                                                                 |                                                                  |
|                                    | Personal Effects:<br>Nil                                                             |                                                                  |
|                                    | General Comments:<br>Nil                                                             |                                                                  |
|                                    | Tow Agent                                                                            |                                                                  |