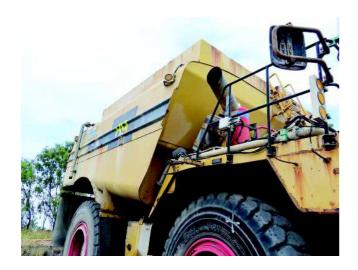

## **VEHICLE DESCRIPTION**

| CP Date | NO TAGS           | Built Date   | 01/05 |
|---------|-------------------|--------------|-------|
| Make    | Caterpillar       | No. Of Seats |       |
| Model   | 777D              | No. Of Doors |       |
| Type    |                   |              |       |
| Body    | Off Highway Truck |              |       |