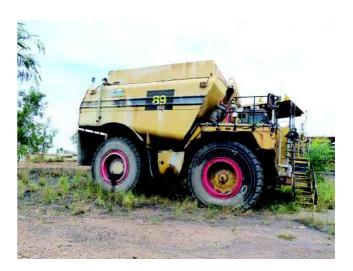

## **VEHICLE DESCRIPTION**

| CP Date | NO TAGS           | Built Date   | 01/05 |
|---------|-------------------|--------------|-------|
| Make    | Caterpillar       | No. Of Seats |       |
| Model   | 777D              | No. Of Doors |       |
| Type    |                   |              |       |
| Body    | Off Highway Truck |              |       |

## **VEHICLE CONDITION**

| Interior / Exterior Damage Details | Overall Condition                                                                    |                                                                  |
|------------------------------------|--------------------------------------------------------------------------------------|------------------------------------------------------------------|
| Nil                                | Overall Condition Codes                                                              |                                                                  |
|                                    | <ul><li>1 - Excellent</li><li>2 - Good</li><li>3 - Above Average (for age)</li></ul> | 4 - Average (for age)<br>5 - Below Average (for age)<br>6 - Poor |
|                                    | Tyre Front Near                                                                      |                                                                  |
|                                    | Tyre Front Off                                                                       |                                                                  |
|                                    | Tyre Rear Near                                                                       |                                                                  |
|                                    | Tyre Rear Off                                                                        |                                                                  |
|                                    | Spare Tyre                                                                           |                                                                  |
|                                    | Trim                                                                                 |                                                                  |
|                                    | Personal Effects:<br>Nil                                                             |                                                                  |
|                                    | General Comments:<br>Nil                                                             |                                                                  |
|                                    | Tow Agent                                                                            |                                                                  |