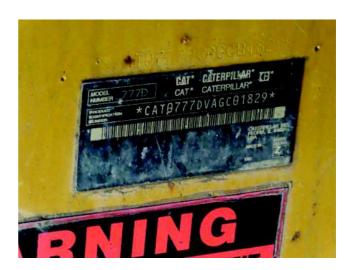

## **VEHICLE DESCRIPTION**

| CP Date | NO TAGS           | Built Date   | 01/05 |
|---------|-------------------|--------------|-------|
| Make    | Caterpillar       | No. Of Seats |       |
| Model   | 777D              | No. Of Doors |       |
| Type    |                   |              |       |
| Body    | Off Highway Truck |              |       |

| Rego No        | Expiry Date |               |     |       | State | QLD  |  |
|----------------|-------------|---------------|-----|-------|-------|------|--|
| Engine No      |             |               |     |       |       |      |  |
| VIN/Chassis No |             |               |     |       |       |      |  |
| Colour         |             |               | Odo | meter | 44917 | hrs  |  |
| Trim Type      |             |               |     | Trim  |       |      |  |
| Log Books      |             |               |     |       |       |      |  |
| Commercial     | No          | Owners Manual | No  |       | Spare | Keys |  |