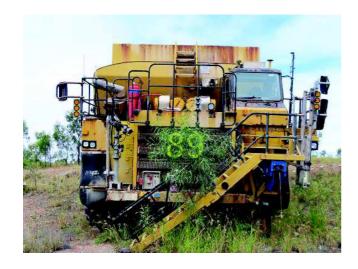

## **VEHICLE DESCRIPTION**

| CP Date | NO TAGS           | Built Date   | 01/05 |
|---------|-------------------|--------------|-------|
| Make    | Caterpillar       | No. Of Seats |       |
| Model   | 777D              | No. Of Doors |       |
| Type    |                   |              |       |
| Body    | Off Highway Truck |              |       |

## **VEHICLE CONDITION**

| Interior / Exterior Damage Details | Overall Condition                                                                    |                                                                  |
|------------------------------------|--------------------------------------------------------------------------------------|------------------------------------------------------------------|
| Nil                                | Overall Condition Codes                                                              |                                                                  |
|                                    | <ul><li>1 - Excellent</li><li>2 - Good</li><li>3 - Above Average (for age)</li></ul> | 4 - Average (for age)<br>5 - Below Average (for age)<br>6 - Poor |
|                                    | Tyre Front Near                                                                      |                                                                  |
|                                    | Tyre Front Off                                                                       |                                                                  |
|                                    | Tyre Rear Near                                                                       |                                                                  |
|                                    | Tyre Rear Off                                                                        |                                                                  |
|                                    | Spare Tyre                                                                           |                                                                  |
|                                    | Trim                                                                                 |                                                                  |
|                                    | Personal Effects:<br>Nil                                                             |                                                                  |
|                                    | General Comments:<br>Nil                                                             |                                                                  |
|                                    | Tow Agent                                                                            |                                                                  |