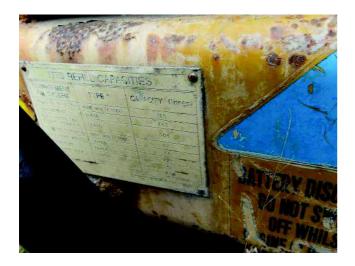

## **VEHICLE DESCRIPTION**

| CP Date | NO TAGS           | Built Date   | 01/05 |
|---------|-------------------|--------------|-------|
| Make    | Caterpillar       | No. Of Seats |       |
| Model   | 777D              | No. Of Doors |       |
| Type    |                   |              |       |
| Body    | Off Highway Truck |              |       |

| Rego No        | Expiry Date |               |     |       | State | QLD  |  |
|----------------|-------------|---------------|-----|-------|-------|------|--|
| Engine No      |             |               |     |       |       |      |  |
| VIN/Chassis No |             |               |     |       |       |      |  |
| Colour         |             |               | Odo | meter | 44917 | hrs  |  |
| Trim Type      |             |               |     | Trim  |       |      |  |
| Log Books      |             |               |     |       |       |      |  |
| Commercial     | No          | Owners Manual | No  |       | Spare | Keys |  |