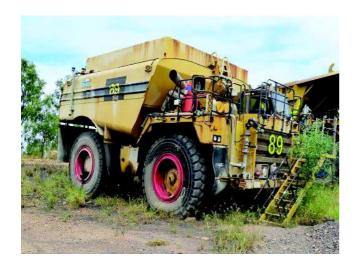

## **VEHICLE DESCRIPTION**

| CP Date | NO TAGS           | Built Date   | 01/05 |
|---------|-------------------|--------------|-------|
| Make    | Caterpillar       | No. Of Seats |       |
| Model   | 777D              | No. Of Doors |       |
| Type    |                   |              |       |
| Body    | Off Highway Truck |              |       |

## **VEHICLE CONDITION**

| Interior / Exterior Damage Details | Overall Condition                                                                    |                                                                  |
|------------------------------------|--------------------------------------------------------------------------------------|------------------------------------------------------------------|
| Nil                                | Overall Condition Codes                                                              |                                                                  |
|                                    | <ul><li>1 - Excellent</li><li>2 - Good</li><li>3 - Above Average (for age)</li></ul> | 4 - Average (for age)<br>5 - Below Average (for age)<br>6 - Poor |
|                                    | Tyre Front Near                                                                      |                                                                  |
|                                    | Tyre Front Off                                                                       |                                                                  |
|                                    | Tyre Rear Near                                                                       |                                                                  |
|                                    | Tyre Rear Off                                                                        |                                                                  |
|                                    | Spare Tyre                                                                           |                                                                  |
|                                    | Trim                                                                                 |                                                                  |
|                                    | Personal Effects:<br>Nil                                                             |                                                                  |
|                                    | General Comments:<br>Nil                                                             |                                                                  |
|                                    | Tow Agent                                                                            |                                                                  |