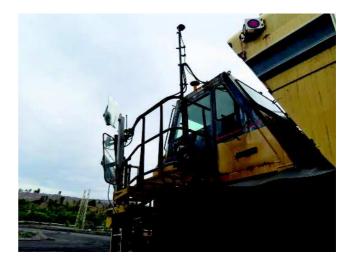

## **VEHICLE DESCRIPTION**

| CP Date | NO TAGS           | Built Date   | 01/05 |
|---------|-------------------|--------------|-------|
| Make    | Caterpillar       | No. Of Seats |       |
| Model   | 777D              | No. Of Doors |       |
| Type    |                   |              |       |
| Body    | Off Highway Truck |              |       |

## **VEHICLE CONDITION**

| Interior / Exterior Damage Details | Overall Condition                                                                    |                                                                  |
|------------------------------------|--------------------------------------------------------------------------------------|------------------------------------------------------------------|
| Nil                                | Overall Condition Codes                                                              |                                                                  |
|                                    | <ul><li>1 - Excellent</li><li>2 - Good</li><li>3 - Above Average (for age)</li></ul> | 4 - Average (for age)<br>5 - Below Average (for age)<br>6 - Poor |
|                                    | Tyre Front Near                                                                      |                                                                  |
|                                    | Tyre Front Off                                                                       |                                                                  |
|                                    | Tyre Rear Near                                                                       |                                                                  |
|                                    | Tyre Rear Off                                                                        |                                                                  |
|                                    | Spare Tyre                                                                           |                                                                  |
|                                    | Trim                                                                                 |                                                                  |
|                                    | Personal Effects:<br>Nil                                                             |                                                                  |
|                                    | General Comments:<br>Nil                                                             |                                                                  |
|                                    | Tow Agent                                                                            |                                                                  |