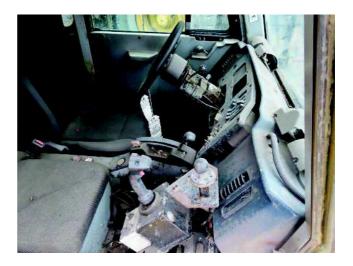

## **VEHICLE CONDITION**

| Interior / Exterior Damage Details | Overall Condition                                                                    |                                                                  |
|------------------------------------|--------------------------------------------------------------------------------------|------------------------------------------------------------------|
| Nil                                | Overall Condition Codes                                                              |                                                                  |
|                                    | <ul><li>1 - Excellent</li><li>2 - Good</li><li>3 - Above Average (for age)</li></ul> | 4 - Average (for age)<br>5 - Below Average (for age)<br>6 - Poor |
|                                    | Tyre Front Near                                                                      |                                                                  |
|                                    | Tyre Front Off                                                                       |                                                                  |
|                                    | Tyre Rear Near                                                                       |                                                                  |
|                                    | Tyre Rear Off                                                                        |                                                                  |
|                                    | Spare Tyre                                                                           |                                                                  |
|                                    | Trim                                                                                 |                                                                  |
|                                    | Personal Effects:<br>Nil                                                             |                                                                  |
|                                    | General Comments:<br>Nil                                                             |                                                                  |
|                                    | Tow Agent                                                                            |                                                                  |