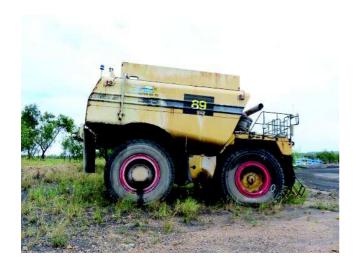

## **VEHICLE DESCRIPTION**

| CP Date | NO TAGS           | Built Date   | 01/05 |
|---------|-------------------|--------------|-------|
| Make    | Caterpillar       | No. Of Seats |       |
| Model   | 777D              | No. Of Doors |       |
| Type    |                   |              |       |
| Body    | Off Highway Truck |              |       |

## **VEHICLE CONDITION**

| Interior / Exterior Damage Details | Overall Condition                                                                    |                                                                  |
|------------------------------------|--------------------------------------------------------------------------------------|------------------------------------------------------------------|
| Nil                                | Overall Condition Codes                                                              |                                                                  |
|                                    | <ul><li>1 - Excellent</li><li>2 - Good</li><li>3 - Above Average (for age)</li></ul> | 4 - Average (for age)<br>5 - Below Average (for age)<br>6 - Poor |
|                                    | Tyre Front Near                                                                      |                                                                  |
|                                    | Tyre Front Off                                                                       |                                                                  |
|                                    | Tyre Rear Near                                                                       |                                                                  |
|                                    | Tyre Rear Off                                                                        |                                                                  |
|                                    | Spare Tyre                                                                           |                                                                  |
|                                    | Trim                                                                                 |                                                                  |
|                                    | Personal Effects:<br>Nil                                                             |                                                                  |
|                                    | General Comments:<br>Nil                                                             |                                                                  |
|                                    | Tow Agent                                                                            |                                                                  |