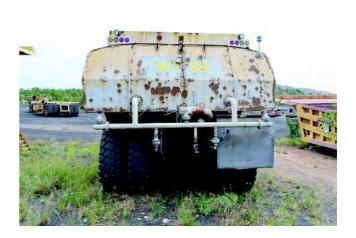

## **VEHICLE CONDITION**

| Interior / Exterior Damage Details | Overall Condition                                                                    |                                                                  |
|------------------------------------|--------------------------------------------------------------------------------------|------------------------------------------------------------------|
| Nil                                | Overall Condition Codes                                                              |                                                                  |
|                                    | <ul><li>1 - Excellent</li><li>2 - Good</li><li>3 - Above Average (for age)</li></ul> | 4 - Average (for age)<br>5 - Below Average (for age)<br>6 - Poor |
|                                    | Tyre Front Near                                                                      |                                                                  |
|                                    | Tyre Front Off                                                                       |                                                                  |
|                                    | Tyre Rear Near                                                                       |                                                                  |
|                                    | Tyre Rear Off                                                                        |                                                                  |
|                                    | Spare Tyre                                                                           |                                                                  |
|                                    | Trim                                                                                 |                                                                  |
|                                    | Personal Effects:<br>Nil                                                             |                                                                  |
|                                    | General Comments:<br>Nil                                                             |                                                                  |
|                                    | Tow Agent                                                                            |                                                                  |