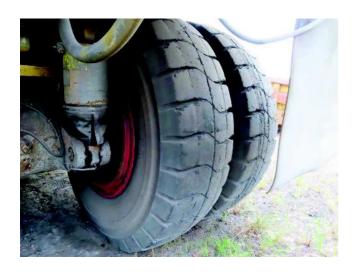

## **VEHICLE CONDITION**

| Interior / Exterior Damage Details | Overall Condition                                                                    |                                                                  |
|------------------------------------|--------------------------------------------------------------------------------------|------------------------------------------------------------------|
| Nil                                | Overall Condition Codes                                                              |                                                                  |
|                                    | <ul><li>1 - Excellent</li><li>2 - Good</li><li>3 - Above Average (for age)</li></ul> | 4 - Average (for age)<br>5 - Below Average (for age)<br>6 - Poor |
|                                    | Tyre Front Near                                                                      |                                                                  |
|                                    | Tyre Front Off                                                                       |                                                                  |
|                                    | Tyre Rear Near                                                                       |                                                                  |
|                                    | Tyre Rear Off                                                                        |                                                                  |
|                                    | Spare Tyre                                                                           |                                                                  |
|                                    | Trim                                                                                 |                                                                  |
|                                    | Personal Effects:<br>Nil                                                             |                                                                  |
|                                    | General Comments:<br>Nil                                                             |                                                                  |
|                                    | Tow Agent                                                                            |                                                                  |