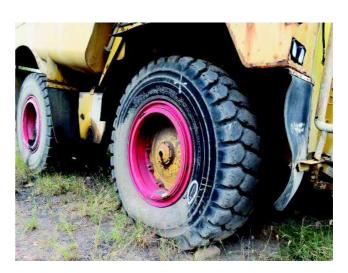

## **VEHICLE CONDITION**

| Interior / Exterior Damage Details | Overall Condition                                                                    |                                                                  |
|------------------------------------|--------------------------------------------------------------------------------------|------------------------------------------------------------------|
| Nil                                | Overall Condition Codes                                                              |                                                                  |
|                                    | <ul><li>1 - Excellent</li><li>2 - Good</li><li>3 - Above Average (for age)</li></ul> | 4 - Average (for age)<br>5 - Below Average (for age)<br>6 - Poor |
|                                    | Tyre Front Near                                                                      |                                                                  |
|                                    | Tyre Front Off                                                                       |                                                                  |
|                                    | Tyre Rear Near                                                                       |                                                                  |
|                                    | Tyre Rear Off                                                                        |                                                                  |
|                                    | Spare Tyre                                                                           |                                                                  |
|                                    | Trim                                                                                 |                                                                  |
|                                    | Personal Effects:<br>Nil                                                             |                                                                  |
|                                    | General Comments:<br>Nil                                                             |                                                                  |
|                                    | Tow Agent                                                                            |                                                                  |