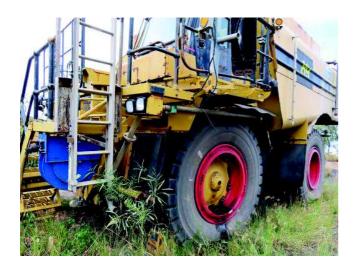

## **VEHICLE DESCRIPTION**

| CP Date | NO TAGS           | Built Date   | 01/05 |
|---------|-------------------|--------------|-------|
| Make    | Caterpillar       | No. Of Seats |       |
| Model   | 777D              | No. Of Doors |       |
| Type    |                   |              |       |
| Body    | Off Highway Truck |              |       |

## **VEHICLE CONDITION**

| Interior / Exterior Damage Details | Overall Condition                                                                    |                                                                  |
|------------------------------------|--------------------------------------------------------------------------------------|------------------------------------------------------------------|
| Nil                                | Overall Condition Codes                                                              |                                                                  |
|                                    | <ul><li>1 - Excellent</li><li>2 - Good</li><li>3 - Above Average (for age)</li></ul> | 4 - Average (for age)<br>5 - Below Average (for age)<br>6 - Poor |
|                                    | Tyre Front Near                                                                      |                                                                  |
|                                    | Tyre Front Off                                                                       |                                                                  |
|                                    | Tyre Rear Near                                                                       |                                                                  |
|                                    | Tyre Rear Off                                                                        |                                                                  |
|                                    | Spare Tyre                                                                           |                                                                  |
|                                    | Trim                                                                                 |                                                                  |
|                                    | Personal Effects:<br>Nil                                                             |                                                                  |
|                                    | General Comments:<br>Nil                                                             |                                                                  |
|                                    | Tow Agent                                                                            |                                                                  |