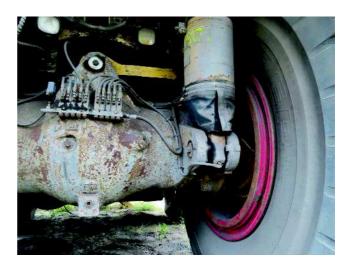

## **VEHICLE CONDITION**

| Interior / Exterior Damage Details | Overall Condition                                                                    |                                                                  |
|------------------------------------|--------------------------------------------------------------------------------------|------------------------------------------------------------------|
| Nil                                | Overall Condition Codes                                                              |                                                                  |
|                                    | <ul><li>1 - Excellent</li><li>2 - Good</li><li>3 - Above Average (for age)</li></ul> | 4 - Average (for age)<br>5 - Below Average (for age)<br>6 - Poor |
|                                    | Tyre Front Near                                                                      |                                                                  |
|                                    | Tyre Front Off                                                                       |                                                                  |
|                                    | Tyre Rear Near                                                                       |                                                                  |
|                                    | Tyre Rear Off                                                                        |                                                                  |
|                                    | Spare Tyre                                                                           |                                                                  |
|                                    | Trim                                                                                 |                                                                  |
|                                    | Personal Effects:<br>Nil                                                             |                                                                  |
|                                    | General Comments:<br>Nil                                                             |                                                                  |
|                                    | Tow Agent                                                                            |                                                                  |