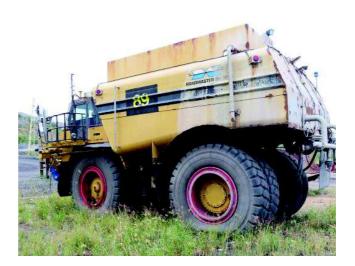

## **VEHICLE DESCRIPTION**

| CP Date | NO TAGS           | Built Date   | 01/05 |
|---------|-------------------|--------------|-------|
| Make    | Caterpillar       | No. Of Seats |       |
| Model   | 777D              | No. Of Doors |       |
| Type    |                   |              |       |
| Body    | Off Highway Truck |              |       |

## **VEHICLE CONDITION**

| Interior / Exterior Damage Details | Overall Condition                                                                    |                                                                  |
|------------------------------------|--------------------------------------------------------------------------------------|------------------------------------------------------------------|
| Nil                                | Overall Condition Codes                                                              |                                                                  |
|                                    | <ul><li>1 - Excellent</li><li>2 - Good</li><li>3 - Above Average (for age)</li></ul> | 4 - Average (for age)<br>5 - Below Average (for age)<br>6 - Poor |
|                                    | Tyre Front Near                                                                      |                                                                  |
|                                    | Tyre Front Off                                                                       |                                                                  |
|                                    | Tyre Rear Near                                                                       |                                                                  |
|                                    | Tyre Rear Off                                                                        |                                                                  |
|                                    | Spare Tyre                                                                           |                                                                  |
|                                    | Trim                                                                                 |                                                                  |
|                                    | Personal Effects:<br>Nil                                                             |                                                                  |
|                                    | General Comments:<br>Nil                                                             |                                                                  |
|                                    | Tow Agent                                                                            |                                                                  |