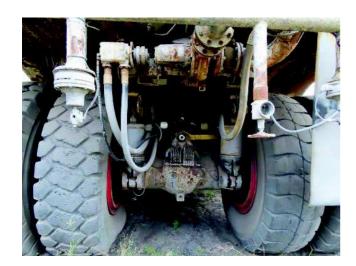

## **VEHICLE CONDITION**

| Interior / Exterior Damage Details | Overall Condition                                                                    |                                                                  |
|------------------------------------|--------------------------------------------------------------------------------------|------------------------------------------------------------------|
| Nil                                | Overall Condition Codes                                                              |                                                                  |
|                                    | <ul><li>1 - Excellent</li><li>2 - Good</li><li>3 - Above Average (for age)</li></ul> | 4 - Average (for age)<br>5 - Below Average (for age)<br>6 - Poor |
|                                    | Tyre Front Near                                                                      |                                                                  |
|                                    | Tyre Front Off                                                                       |                                                                  |
|                                    | Tyre Rear Near                                                                       |                                                                  |
|                                    | Tyre Rear Off                                                                        |                                                                  |
|                                    | Spare Tyre                                                                           |                                                                  |
|                                    | Trim                                                                                 |                                                                  |
|                                    | Personal Effects:<br>Nil                                                             |                                                                  |
|                                    | General Comments:<br>Nil                                                             |                                                                  |
|                                    | Tow Agent                                                                            |                                                                  |