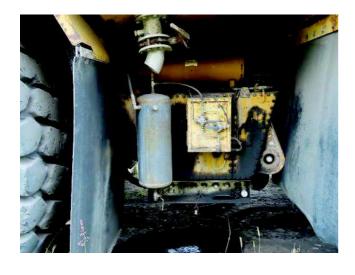

## **VEHICLE CONDITION**

| Interior / Exterior Damage Details | Overall Condition                                                                    |                                                                  |
|------------------------------------|--------------------------------------------------------------------------------------|------------------------------------------------------------------|
| Nil                                | Overall Condition Codes                                                              |                                                                  |
|                                    | <ul><li>1 - Excellent</li><li>2 - Good</li><li>3 - Above Average (for age)</li></ul> | 4 - Average (for age)<br>5 - Below Average (for age)<br>6 - Poor |
|                                    | Tyre Front Near                                                                      |                                                                  |
|                                    | Tyre Front Off                                                                       |                                                                  |
|                                    | Tyre Rear Near                                                                       |                                                                  |
|                                    | Tyre Rear Off                                                                        |                                                                  |
|                                    | Spare Tyre                                                                           |                                                                  |
|                                    | Trim                                                                                 |                                                                  |
|                                    | Personal Effects:<br>Nil                                                             |                                                                  |
|                                    | General Comments:<br>Nil                                                             |                                                                  |
|                                    | Tow Agent                                                                            |                                                                  |